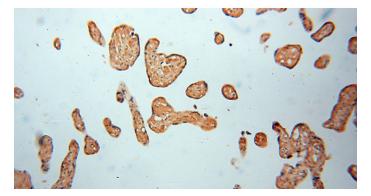

# human kidney tissue were subjected to SDS PAGE followed by western blot with Catalog No:107981(ALG5 antibody) at dilution of 1:500

Immunohistochemical of paraffin-embedded human placenta using Catalog No:107981(ALG5 antibody) at dilution of 1:50 (under 10x lens)