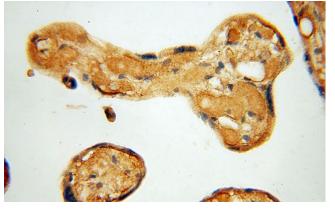

Immunohistochemical of paraffin-embedded human placenta using Catalog No:107981(ALG5 antibody) at dilution of 1:50 (under 40x lens)