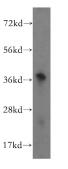

## **Antibody description**

ALG5 Rabbit Polyclonal antibody. Positive WB detected in human kidney tissue. Positive IHC detected in human placenta. Observed molecular weight by Western-blot: 37kd

# human kidney tissue were subjected to SDS PAGE followed by western blot with Catalog No:107981(ALG5 antibody) at dilution of 1:500

Immunohistochemical of paraffin-embedded human placenta using Catalog No:107981(ALG5 antibody) at dilution of 1:50 (under 10x lens)