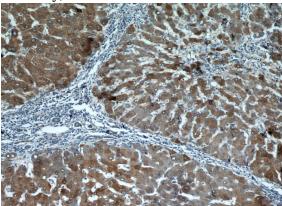

## **Validations**

L02 cells were subjected to SDS PAGE followed by western blot with Catalog No:107975(ALDH8A1 antibody) at dilution of 1:500

Immunohistochemical of paraffin-embedded human hepatocirrhosis using Catalog No:107975(ALDH8A1 antibody) at dilution of 1:50 (under 10x lens)