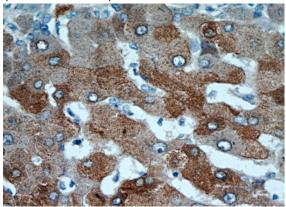

Immunohistochemical of paraffin-embedded human hepatocirrhosis using Catalog No:107975(ALDH8A1 antibody) at dilution of 1:50 (under 40x lens)