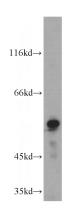

# **Antibody description**

ALDH8A1 Rabbit Polyclonal antibody. Positive WB detected in L02 cells, mouse kidney tissue. Positive IHC detected in human hepat°Cirrhosis. Observed molecular weight by Western-blot: 53kd

## **Validations**

L02 cells were subjected to SDS PAGE followed by western blot with Catalog No:107975(ALDH8A1 antibody) at dilution of 1:500

Immunohistochemical of paraffin-embedded human hepatocirrhosis using Catalog No:107975(ALDH8A1 antibody) at dilution of 1:50 (under 10x lens)