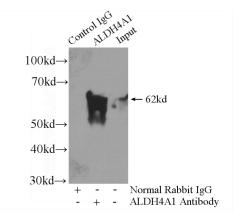

# ALDH4A1 antibody

Catalog Number: 107971

Immunohistochemical of paraffin-embedded human liver using Catalog No:107971(ALDH4A1 antibody) at dilution of 1:100 (under 40x lens)

IP Result of anti-ALDH4A1 (IP:Catalog No:107971, 4ug; Detection:Catalog No:107971 1:800) with mouse skeletal muscle tissue lysate 3600ug.