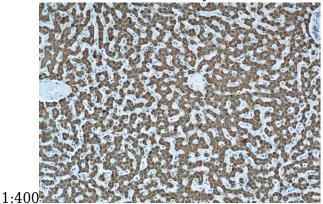

## Validations

human heart tissue were subjected to SDS PAGE followed by western blot with Catalog No:107971(ALDH4A1 antibody) at dilution of

Immunohistochemical of paraffin-embedded human liver using Catalog No:107971(ALDH4A1 antibody) at dilution of 1:100 (under 10x lens)