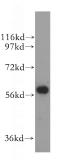

## Antibody description

ALDH4A1 Rabbit Polyclonal antibody. Positive IP detected in mouse skeletal muscle tissue. Positive WB detected in human heart tissue, HepG2 cells, human brain tissue, human liver tissue, human skeletal muscle tissue, K-562 cells, mouse skeletal muscle tissue, mouse small intestine tissue, rat heart tissue. Positive IHC detected in human liver tissue, human prostate cancer tissue. Observed molecular weight by Western-blot: 62kd

## Validations

human heart tissue were subjected to SDS PAGE followed by western blot with Catalog No:107971(ALDH4A1 antibody) at dilution of

Immunohistochemical of paraffin-embedded human liver using Catalog No:107971(ALDH4A1 antibody) at dilution of 1:100 (under 10x lens)