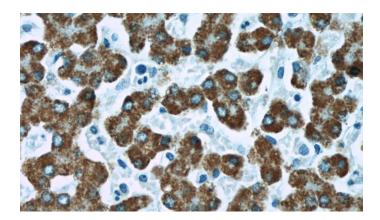

# ALDH4A1 antibody

Catalog Number: 107971

Immunohistochemical of paraffin-embedded human liver using Catalog No:107971(ALDH4A1 antibody) at dilution of 1:100 (under 40x lens)

IP Result of anti-ALDH4A1 (IP:Catalog No:107971, 4ug; Detection:Catalog No:107971 1:800) with mouse skeletal muscle tissue lysate 3600ug.