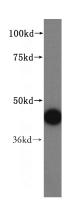

## **ALDH3B2** antibody

Catalog Number: 107970

**Product name** 

ALDH3B2 antibody

**Specificity** 

human, mouse, rat; other species not tested.

**Antibody description** 

ALDH3B2 Rabbit Polyclonal antibody. Positive WB detected in mouse lung tissue, BxPC-3 cells, HepG2 cells. Positive IHC detected in human adrenal gland. Positive IF detected in Hela. Observed molecular weight by Western-blot: 43kd

**Dilutions** 

Recommended Dilution:

WB: 1:500-1:5000

IHC: 1:20-1:200

IF: 1:10-1:100

**Validations** 

mouse lung tissue were subjected to SDS PAGE followed by western blot with Catalog No:107970(ALDH3B2 antibody) at dilution of 1:500