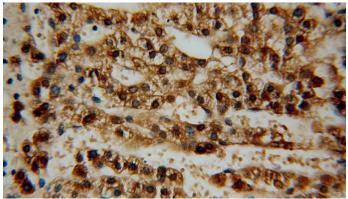

## **ALDH3B2** antibody

Catalog Number: 107970

Immunohistochemical of paraffin-embedded human adrenal gland using Catalog No:107970(ALDH3B2 antibody) at dilution of 1:50 (under 40x lens)

Immunofluorescent analysis of Hela cells, using ALDH3B2 antibody Catalog No:107970 at 1:25 dilution and Rhodamine-labeled goat anti-rabbit IgG (red).