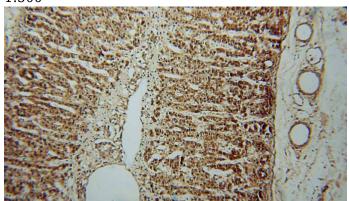

Immunohistochemical of paraffin-embedded human adrenal gland using Catalog No:107970(ALDH3B2 antibody) at dilution of 1:50 (under 10x lens)