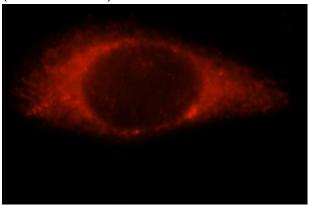

## **ALDH3B2** antibody

Catalog Number: 107970

Immunohistochemical of paraffin-embedded human adrenal gland using Catalog No:107970(ALDH3B2 antibody) at dilution of 1:50 (under 40x lens)

Immunofluorescent analysis of Hela cells, using ALDH3B2 antibody Catalog No:107970 at 1:25 dilution and Rhodamine-labeled goat anti-rabbit IgG (red).