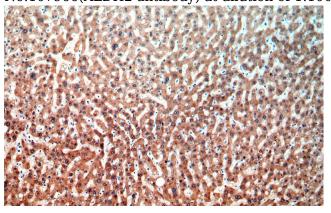

#### **Validations**

mouse lung tissue were subjected to SDS PAGE followed by western blot with Catalog No:107966(ALDH2 antibody) at dilution of 1:1000

Immunohistochemical of paraffin-embedded human liver using Catalog No:107966(ALDH2 antibody) at dilution of 1:100 (under 10x lens)