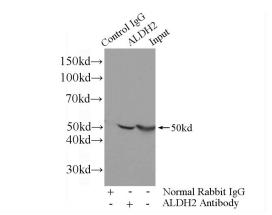

# **ALDH2** antibody

Catalog Number: 107966

Immunohistochemical of paraffin-embedded human liver using Catalog No:107966(ALDH2 antibody) at dilution of 1:100 (under 40x lens)

IP Result of anti-ALDH2 (IP:Catalog No:107966, 4ug; Detection:Catalog No:107966 1:1000) with mouse lung tissue lysate 2800ug.