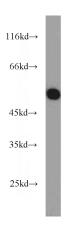

#### **Antibody description**

ALDH2 Rabbit Polyclonal antibody. Positive IHC detected in human liver tissue, human heart tissue. Positive IP detected in mouse lung tissue. Positive WB detected in mouse lung tissue, human heart tissue, human kidney tissue, human liver tissue, MCF7 cells, mouse skeletal muscle tissue, rat lung tissue. Observed molecular weight by Western-blot: 50-55 kDa

#### **Validations**

mouse lung tissue were subjected to SDS PAGE followed by western blot with Catalog No:107966(ALDH2 antibody) at dilution of 1:1000

Immunohistochemical of paraffin-embedded human liver using Catalog No:107966(ALDH2 antibody) at dilution of 1:100 (under 10x lens)