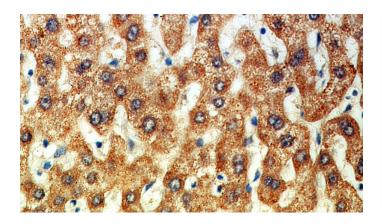

# **ALDH2** antibody

Catalog Number: 107966

Immunohistochemical of paraffin-embedded human liver using Catalog No:107966(ALDH2 antibody) at dilution of 1:100 (under 40x lens)

IP Result of anti-ALDH2 (IP:Catalog No:107966, 4ug; Detection:Catalog No:107966 1:1000) with mouse lung tissue lysate 2800ug.