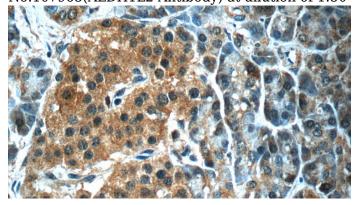

### **Validations**

mouse kidney tissue were subjected to SDS PAGE followed by western blot with Catalog No:107965(ALDH1L2 antibody) at dilution of 1:1000

Immunohistochemistry of paraffin-embedded human pancreas slide using Catalog No:107965(ALDH1L2 Antibody) at dilution of 1:50

Immunohistochemistry of paraffin-embedded human pancreas slide using Catalog No:107965(ALDH1L2 Antibody) at dilution of 1:50