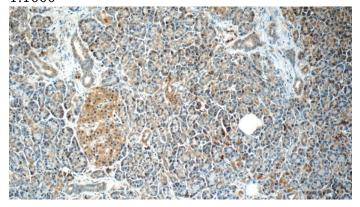

### **Validations**

mouse kidney tissue were subjected to SDS PAGE followed by western blot with Catalog No:107965(ALDH1L2 antibody) at dilution of 1:1000

Immunohistochemistry of paraffin-embedded human pancreas slide using Catalog No:107965(ALDH1L2 Antibody) at dilution of 1:50

Immunohistochemistry of paraffin-embedded human pancreas slide using Catalog No:107965(ALDH1L2 Antibody) at dilution of 1:50