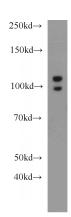

# **Antibody description**

ALDH1L2 Rabbit Polyclonal antibody. Positive IHC detected in human pancreas tissue, human heart tissue. Positive WB detected in mouse kidney tissue, HEK-293 cells. Observed molecular weight by Western-blot: 102 kDa, 89 kDa

### **Validations**

mouse kidney tissue were subjected to SDS PAGE followed by western blot with Catalog No:107965(ALDH1L2 antibody) at dilution of 1:1000

Immunohistochemistry of paraffin-embedded human pancreas slide using Catalog No:107965(ALDH1L2 Antibody) at dilution of 1:50