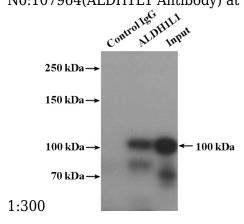

### **Antibody description**

ALDH1L1 Rabbit Polyclonal antibody. Positive IP detected in mouse liver tissue. Positive WB detected in mouse liver tissue. Positive IHC detected in mouse brain tissue, rat brain tissue. Observed molecular weight by Western-blot: 100 kDa

#### **Validations**

mouse liver tissue were subjected to SDS PAGE followed by western blot with Catalog No:107964(ALDH1L1 Antibody) at dilution of

IP Result of anti-ALDH1L1 (IP:Catalog No:107964, 4ug; Detection:Catalog No:107964 1:500) with mouse liver tissue lysate 4000ug.