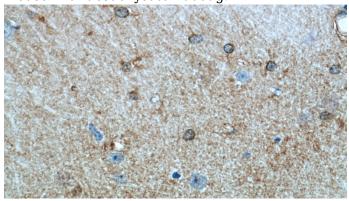

### **Antibody description**

ALDH1L1 Rabbit Polyclonal antibody. Positive IP detected in mouse liver tissue. Positive WB detected in mouse liver tissue. Positive IHC detected in mouse brain tissue, rat brain tissue. Observed molecular weight by Western-blot: 100 kDa

Immunohistochemistry of paraffin-embedded mouse brain tissue slide using Catalog

# **ALDH1L1 antibody**

Catalog Number: 107964

No:107964(ALDH1L1 Antibody) at dilution of 1:50 (under 40x lens)