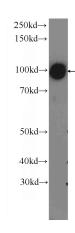

### **Antibody description**

ALDH1L1 Rabbit Polyclonal antibody. Positive IP detected in mouse liver tissue. Positive WB detected in mouse liver tissue. Positive IHC detected in mouse brain tissue, rat brain tissue. Observed molecular weight by Western-blot: 100 kDa

#### **Validations**

mouse liver tissue were subjected to SDS PAGE followed by western blot with Catalog No:107964(ALDH1L1 Antibody) at dilution of

IP Result of anti-ALDH1L1 (IP:Catalog No:107964, 4ug; Detection:Catalog No:107964 1:500) with mouse liver tissue lysate 4000ug.