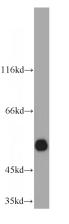

# Antibody description

ALDH1A1 Rabbit Polyclonal antibody. Positive IHC detected in human liver tissue, human hepat°Cirrhosis tissue. Positive WB detected in human liver tissue, human adrenal gland tissue, mouse liver tissue. Observed molecular weight by Western-blot: 55 kDa

### Validations

human liver tissue were subjected to SDS PAGE followed by western blot with Catalog No:107959(ALDH1A1 antibody) at dilution of 1:1000

Immunohistochemical of paraffin-embedded human liver using Catalog No:107959(ALDH1A1 antibody) at dilution of 1:50 (under 10x lens)