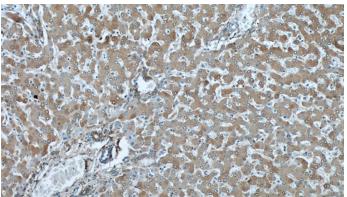

### Validations

human liver tissue were subjected to SDS PAGE followed by western blot with Catalog No:107959(ALDH1A1 antibody) at dilution of 1:1000

Immunohistochemical of paraffin-embedded human liver using Catalog No:107959(ALDH1A1 antibody) at dilution of 1:50 (under 10x lens)