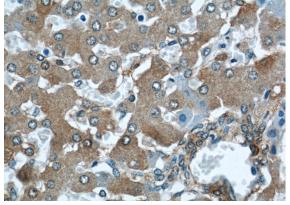

Immunohistochemical of paraffin-embedded human liver using Catalog No:107959(ALDH1A1 antibody) at dilution of 1:50 (under 40x lens)