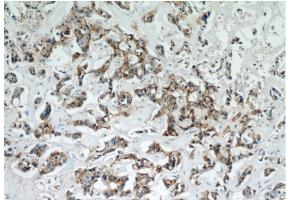

# Validations

human liver tissue were subjected to SDS PAGE followed by western blot with Catalog No:107956(ALCAM antibody) at dilution of 1:500

Immunohistochemical of paraffin-embedded human breast cancer using Catalog No:107956(ALCAM antibody) at dilution of 1:50 (under 10x lens)

Immunohistochemical of paraffin-embedded human breast cancer using Catalog No:107956(ALCAM antibody) at dilution of 1:50