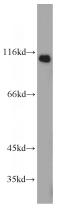

# Antibody description

ALCAM Rabbit Polyclonal antibody. Positive WB detected in human liver tissue. Positive IHC detected in human breast cancer tissue, human colon cancer tissue. Observed molecular weight by Western-blot: 110 kDa

# Validations

human liver tissue were subjected to SDS PAGE followed by western blot with Catalog No:107956(ALCAM antibody) at dilution of 1:500

Immunohistochemical of paraffin-embedded human breast cancer using Catalog No:107956(ALCAM antibody) at dilution of 1:50 (under 10x lens)