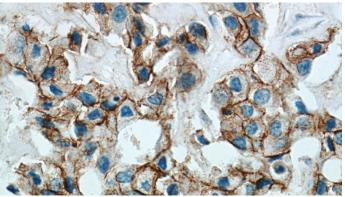

Immunohistochemical of paraffin-embedded human breast cancer using Catalog No:107956(ALCAM antibody) at dilution of 1:50

# ALCAM antibody

Catalog Number: 107956

(under 40x lens)