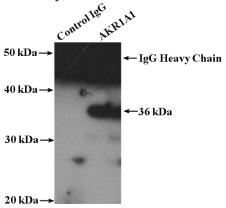

## **Antibody description**

AKR1A1 Rabbit Polyclonal antibody. Positive WB detected in HeLa cells, human liver tissue, L02 cells, mouse lung tissue. Positive IP detected in HeLa cells. Observed molecular weight by Western-blot: 36 kDa

#### **Validations**

HeLa cells were subjected to SDS PAGE followed by western blot with Catalog No:107938(AKR1A1 antibody) at dilution of 1:500

IP Result of anti-AKR1A1 (IP:Catalog No:107938, 4ug; Detection:Catalog No:107938 1:500) with HeLa cells lysate 3200ug.