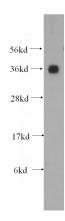

## **Antibody description**

AKR1A1 Rabbit Polyclonal antibody. Positive WB detected in HeLa cells, human liver tissue, L02 cells, mouse lung tissue. Positive IP detected in HeLa cells. Observed molecular weight by Western-blot: 36 kDa

#### **Validations**

HeLa cells were subjected to SDS PAGE followed by western blot with Catalog No:107938(AKR1A1 antibody) at dilution of 1:500

IP Result of anti-AKR1A1 (IP:Catalog No:107938, 4ug; Detection:Catalog No:107938 1:500) with HeLa cells lysate 3200ug.