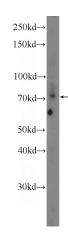

# **Antibody description**

AKAP8L Rabbit Polyclonal antibody. Positive WB detected in PC-3 cells. Positive IF detected in HEK-293 cells. Observed molecular weight by Western-blot: 72 kDa

#### **Dilutions**

Recommended Dilution:

WB: 1:200-1:1000

IF: 1:20-1:200 **Validations** 

PC-3 cells were subjected to SDS PAGE followed by western blot with Catalog No:107935(AKAP8L Antibody) at dilution of 1:300