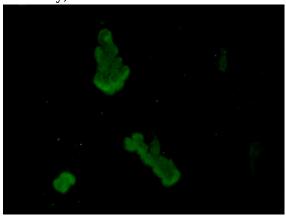

# **Antibody description**

AKAP8L Rabbit Polyclonal antibody. Positive WB detected in PC-3 cells. Positive IF detected in HEK-293 cells. Observed molecular weight by Western-blot: 72 kDa

Immunofluorescent analysis of HEK-293 cells using Catalog No:107935(AKAP8L Antibody) at dilution of 1:50 and Alexa Fluor 488-congugated AffiniPure Goat Anti-Rabbit IgG(H+L)