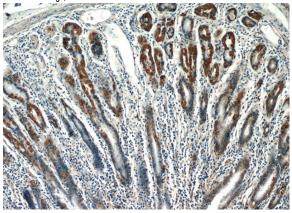

## **Antibody description**

AIRE Rabbit Polyclonal antibody. Positive IHC detected in human stomach tissue. Positive WB detected in L02 cells, human plasma tissue, human spleen tissue, mouse thymus tissue, U-937 cells. Observed molecular weight by Western-blot: 65-70 kDa

# Validations

L02 cells were subjected to SDS PAGE followed by western blot with Catalog No:107920(AIRE Antibody) at dilution of 1:1000

Immunohistochemistry of paraffin-embedded human stomach slide using Catalog No:107920(AIRE Antibody) at dilution of 1:50