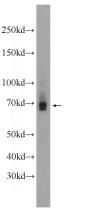

## **Antibody description**

AIRE Rabbit Polyclonal antibody. Positive IHC detected in human stomach tissue. Positive WB detected in L02 cells, human plasma tissue, human spleen tissue, mouse thymus tissue, U-937 cells. Observed molecular weight by Western-blot: 65-70 kDa

# Validations

L02 cells were subjected to SDS PAGE followed by western blot with Catalog No:107920(AIRE Antibody) at dilution of 1:1000

Immunohistochemistry of paraffin-embedded human stomach slide using Catalog No:107920(AIRE Antibody) at dilution of 1:50