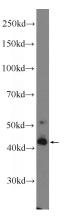

## Antibody description

AGER Rabbit Polyclonal antibody. Positive IHC detected in human renal cell carcinoma tissue, human lung cancer tissue. Positive WB detected in mouse lung tissue. Observed molecular weight by Western-blot: 43 kDa

## Validations

mouse lung tissue were subjected to SDS PAGE followed by western blot with Catalog No:107918(AGER Antibody) at dilution of 1:600

Immunohistochemistry of paraffin-embedded human renal cell carcinoma tissue slide using Catalog No:107918(AGER Antibody) at dilution of 1:200 (under 10x lens).