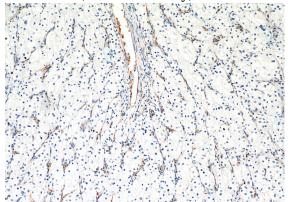

## Validations

mouse lung tissue were subjected to SDS PAGE followed by western blot with Catalog No:107918(AGER Antibody) at dilution of 1:600

Immunohistochemistry of paraffin-embedded human renal cell carcinoma tissue slide using Catalog No:107918(AGER Antibody) at dilution of 1:200 (under 10x lens).

Immunohistochemistry of paraffin-embedded human renal cell carcinoma tissue slide using