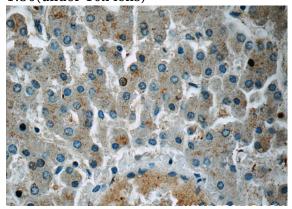

Immunohistochemistry of paraffin-embedded human liver tissue slide using Catalog No:107911(AFMID Antibody) at dilution of 1:50(under 40x lens)