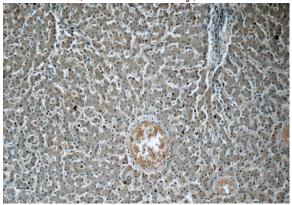

#### **Validations**

mouse liver tissue were subjected to SDS PAGE followed by western blot with Catalog No:107911(AFMID antibody) at dilution of 1:500

Immunohistochemistry of paraffin-embedded human liver tissue slide using Catalog No:107911(AFMID Antibody) at dilution of 1:50(under 10x lens)