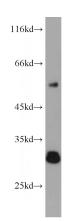

# **Antibody description**

AFMID Rabbit Polyclonal antibody. Positive IHC detected in human liver tissue. Positive WB detected in mouse liver tissue, human liver tissue. Observed molecular weight by Western-blot: 30kd

#### **Validations**

mouse liver tissue were subjected to SDS PAGE followed by western blot with Catalog No:107911(AFMID antibody) at dilution of 1:500

Immunohistochemistry of paraffin-embedded human liver tissue slide using Catalog No:107911(AFMID Antibody) at dilution of 1:50(under 10x lens)