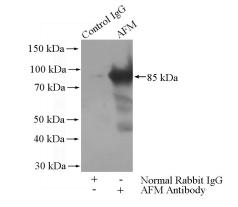

## **Antibody description**

AFM Rabbit Polyclonal antibody. Positive WB detected in human blood tissue. Positive IP detected in human plasma tissue. Observed molecular weight by Western-blot: 70-85 kDa

#### IP: 1:1000-1:10000 Validations

human blood tissue were subjected to SDS PAGE followed by western blot with Catalog No:107910(AFM Antibody) at dilution of 1:2000

IP Result of anti-AFM (IP:Catalog No:107910, 4ug; Detection:Catalog No:107910 1:2000) with human plasma tissue lysate 4000ug.