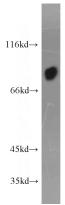

## **AFM antibody**

Catalog Number: 107909

**Product name** 

AFM antibody

**Specificity** 

Human; other species not tested.

**Antibody description** 

AFM Rabbit Polyclonal antibody. Positive WB detected in human blood tissue. Observed molecular weight by Western-blot: 85 kDa

**Dilutions** 

Recommended Dilution:

WB: 1:500-1:5000

**Validations** 

human blood tissue were subjected to SDS PAGE followed by western blot with Catalog No:107909(AFM antibody) at dilution of 1:1000