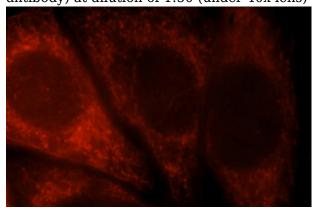

# AFG3L2 antibody

Catalog Number: 107908

Immunohistochemical of paraffin-embedded human kidney using Catalog No:107908(AFG3L2 antibody) at dilution of 1:50 (under 40x lens)

Immunofluorescent analysis of HepG2 cells, using AFG3L2 antibody Catalog No:107908 at 1:25 dilution and Rhodamine-labeled goat anti-rabbit