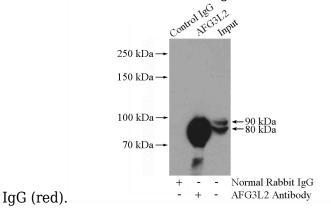

IP Result of anti-AFG3L2 (IP:Catalog No:107908, 4ug; Detection:Catalog No:107908 1:1000) with mouse kidney tissue lysate 4000ug.