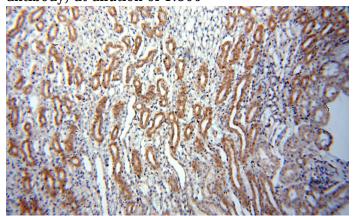

#### **Validations**

HeLa cells were subjected to SDS PAGE followed by western blot with Catalog No:107908(AFG3L2 antibody) at dilution of 1:800

Immunohistochemical of paraffin-embedded human kidney using Catalog No:107908(AFG3L2 antibody) at dilution of 1:50 (under 10x lens)