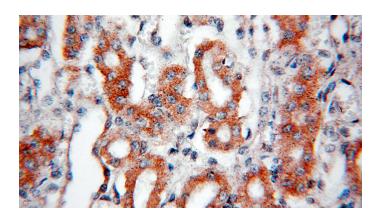

# AFG3L2 antibody

Catalog Number: 107908

Immunohistochemical of paraffin-embedded human kidney using Catalog No:107908(AFG3L2 antibody) at dilution of 1:50 (under 40x lens)

Immunofluorescent analysis of HepG2 cells, using AFG3L2 antibody Catalog No:107908 at 1:25 dilution and Rhodamine-labeled goat anti-rabbit