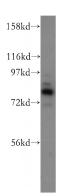

## **Antibody description**

AFG3L2 Rabbit Polyclonal antibody. Positive IP detected in mouse kidney tissue. Positive WB detected in HeLa cells, HEK-293 cells, human brain tissue, mouse brain tissue, mouse heart tissue, mouse kidney tissue, mouse liver tissue, mouse skeletal muscle tissue. Positive IHC detected in human kidney tissue. Positive IF detected in HepG2 cells. Observed molecular weight by Western-blot: 80-90 kDa

#### **Validations**

HeLa cells were subjected to SDS PAGE followed by western blot with Catalog No:107908(AFG3L2 antibody) at dilution of 1:800

Immunohistochemical of paraffin-embedded human kidney using Catalog No:107908(AFG3L2 antibody) at dilution of 1:50 (under 10x lens)

IP Result of anti-AFG3L2 (IP:Catalog No:107908, 4ug; Detection:Catalog No:107908 1:1000) with mouse kidney tissue lysate 4000ug.