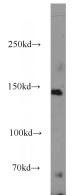

### **Antibody description**

AFF1-Specific Rabbit Polyclonal antibody. Positive WB detected in K-562 cells. Observed molecular weight by Western-blot: 125-145 kDa

# Validations

K-562 cells were subjected to SDS PAGE followed by western blot with Catalog No:107905(AFF1-Specific antibody) at dilution of 1:300