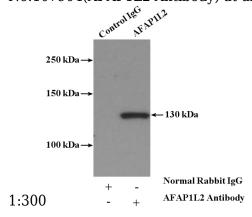

**Dilutions** 

Recommended Dilution:

WB: 1:200-1:1000

IP: 1:200-1:2000 **Validations** 

mouse thymus tissue were subjected to SDS PAGE followed by western blot with Catalog No:107904(AFAP1L2 Antibody) at dilution of