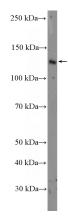

IP Result of anti-AFAP1L2 (IP:Catalog No:107904, 4ug; Detection:Catalog No:107904 1:500) with mouse thymus tissue lysate 2800ug.