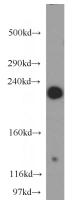

#### Antibody description

AF-6 Rabbit Polyclonal antibody. Positive WB detected in mouse kidney tissue, A431 cells, human brain tissue. Observed molecular weight by Western-blot: 182-210kd

# Validations

mouse kidney tissue were subjected to SDS PAGE followed by western blot with Catalog No:107900(MLLT4 antibody) at dilution of 1:500