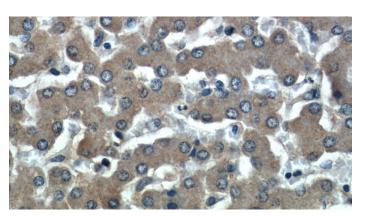

### Validations

Immunohistochemical of paraffin-embedded human liver using Catalog No:107895(ADRP antibody) at dilution of 1:50 (under 40x lens)

Immunofluorescent analysis of HepG2 cells using Catalog No:107895(ADRP Antibody) at dilution of 1:25 and Rhodamine-Goat anti-Rabbit IgG