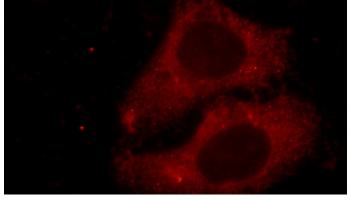

### Validations

Immunohistochemical of paraffin-embedded human liver using Catalog No:107895(ADRP antibody) at dilution of 1:50 (under 40x lens)

Immunofluorescent analysis of HepG2 cells using Catalog No:107895(ADRP Antibody) at dilution of 1:25 and Rhodamine-Goat anti-Rabbit IgG