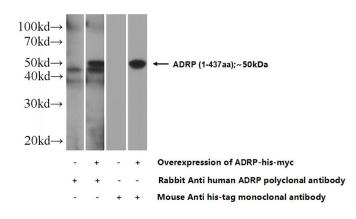

# **ADRP/Perilipin 2 antibody**

Transfected HEK-293 cells were subjected to SDS PAGE followed by western blot with Catalog No:107895(ADRP Antibody) at dilution of 1:2000