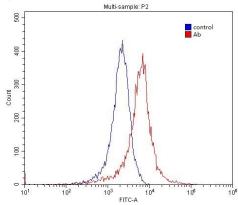

## (under 40x lens)

1X10^6 PC-3 cells were stained with 0.2ug ADRB2 antibody (Catalog No:107892, red) and control antibody (blue). Fixed with 4% PFA blocked with 3% BSA (30 min). Alexa Fluor 488-congugated AffiniPure Goat Anti-Rabbit IgG(H+L) with dilution 1:1500.