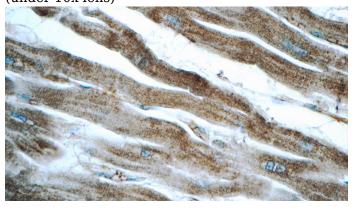

Immunohistochemistry of paraffin-embedded human heart tissue slide using Catalog No:107892(ADRB2 Antibody) at dilution of 1:50

## (under 40x lens)

1X10^6 PC-3 cells were stained with 0.2ug ADRB2 antibody (Catalog No:107892, red) and control antibody (blue). Fixed with 4% PFA blocked with 3% BSA (30 min). Alexa Fluor 488-congugated AffiniPure Goat Anti-Rabbit IgG(H+L) with dilution 1:1500.