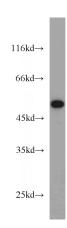

#### **Validations**

mouse heart tissue were subjected to SDS PAGE followed by western blot with Catalog

No:107892(ADRB2 antibody) at dilution of 1:1000

Immunohistochemistry of paraffin-embedded human heart tissue slide using Catalog No:107892(ADRB2 Antibody) at dilution of 1:50 (under 10x lens)