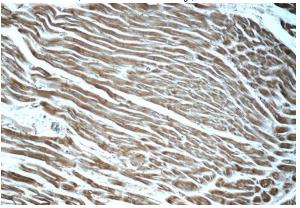

#### **Validations**

mouse heart tissue were subjected to SDS PAGE followed by western blot with Catalog

No:107892(ADRB2 antibody) at dilution of 1:1000

Immunohistochemistry of paraffin-embedded human heart tissue slide using Catalog No:107892(ADRB2 Antibody) at dilution of 1:50 (under 10x lens)

Immunohistochemistry of paraffin-embedded human heart tissue slide using Catalog No:107892(ADRB2 Antibody) at dilution of 1:50