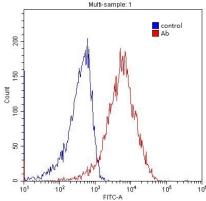

# ADRA2B-Specific antibody

Catalog Number: 107891

of 1:100 (under 40x lens). heat mediated antigen retrieved with Tris-EDTA buffer(pH9).

1X10^6 HEK-293 cells were stained with 0.2ug ADRA2B-Specific antibody (Catalog No:107891, red) and control antibody (blue). Fixed with 4% PFA blocked with 3% BSA (30 min). Alexa Fluor 488-congugated AffiniPure Goat Anti-Rabbit IgG(H+L) with dilution 1:1500.