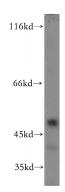

## **Antibody description**

ADRA2B-Specific Rabbit Polyclonal antibody. Positive WB detected in mouse brain tissue. Positive FC detected in HEK-293 cells. Positive IHC detected in mouse brain tissue. Observed molecular weight by Western-blot: 48-50 kDa

#### **Validations**

mouse brain tissue were subjected to SDS PAGE followed by western blot with Catalog No:107891(ADRA2B-Specific antibody) at dilution

Immunohistochemistry of paraffin-embedded mouse brain tissue slide using Catalog No:107891(ADRA2B-Specific Antibody) at dilution of 1:100 (under 10x lens). heat mediated antigen retrieved with Tris-EDTA buffer(pH9).