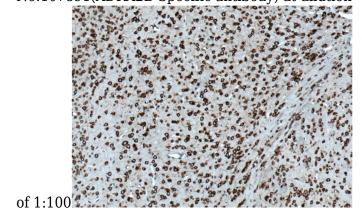

#### **Validations**

mouse brain tissue were subjected to SDS PAGE followed by western blot with Catalog No:107891(ADRA2B-Specific antibody) at dilution

Immunohistochemistry of paraffin-embedded mouse brain tissue slide using Catalog No:107891(ADRA2B-Specific Antibody) at dilution of 1:100 (under 10x lens). heat mediated antigen retrieved with Tris-EDTA buffer(pH9).

Immunohistochemistry of paraffin-embedded mouse brain tissue slide using Catalog No:107891(ADRA2B-Specific Antibody) at dilution