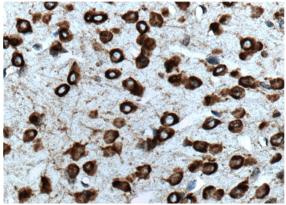

Immunohistochemistry of paraffin-embedded mouse brain tissue slide using Catalog No:107891(ADRA2B-Specific Antibody) at dilution

# ADRA2B-Specific antibody

Catalog Number: 107891

of 1:100 (under 40x lens). heat mediated antigen retrieved with Tris-EDTA buffer(pH9).

1X10^6 HEK-293 cells were stained with 0.2ug ADRA2B-Specific antibody (Catalog No:107891, red) and control antibody (blue). Fixed with 4% PFA blocked with 3% BSA (30 min). Alexa Fluor 488-congugated AffiniPure Goat Anti-Rabbit IgG(H+L) with dilution 1:1500.