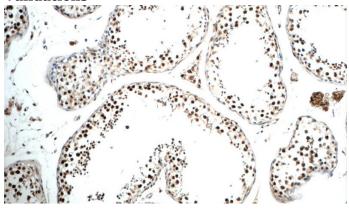

## **Antibody description**

ALS2CR8 Rabbit Polyclonal antibody. Positive IHC detected in human testis tissue.

#### **Validations**

Immunohistochemistry of paraffin-embedded human testis tissue slide using Catalog No:107885(ALS2CR8 Antibody) at dilution of 1:50 (under 10x lens)

Immunohistochemistry of paraffin-embedded human testis tissue slide using Catalog No:107885(ALS2CR8 Antibody) at dilution of 1:50 (under 40x lens)