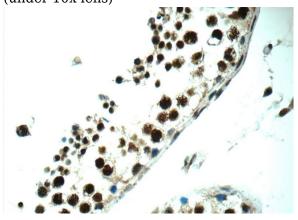

## **Antibody description**

ALS2CR8 Rabbit Polyclonal antibody. Positive IHC detected in human testis tissue.

#### **Validations**

Immunohistochemistry of paraffin-embedded human testis tissue slide using Catalog No:107885(ALS2CR8 Antibody) at dilution of 1:50 (under 10x lens)

Immunohistochemistry of paraffin-embedded human testis tissue slide using Catalog No:107885(ALS2CR8 Antibody) at dilution of 1:50 (under 40x lens)