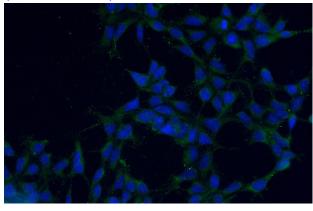

Immunofluorescent analysis of (-20oc Ethanol) fixed HEK-293 cells using Catalog No:107884(ALS2 Antibody) at dilution of 1:50 and Alexa Fluor 488-congugated AffiniPure Goat Anti-Rabbit IgG(H+L)