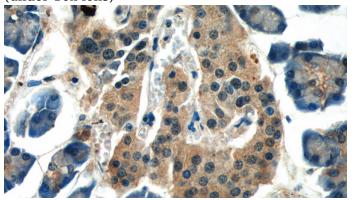

# **ALS2 antibody**

Catalog Number: 107884

Immunohistochemistry of paraffin-embedded human pancreas tissue slide using Catalog No:107884(ALS2 Antibody) at dilution of 1:50 (under 10x lens)

Immunohistochemistry of paraffin-embedded human pancreas tissue slide using Catalog No:107884(ALS2 Antibody) at dilution of 1:50 (under 40x lens)