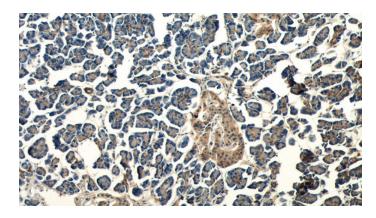

# **ALS2 antibody**

Catalog Number: 107884

Immunohistochemistry of paraffin-embedded human pancreas tissue slide using Catalog No:107884(ALS2 Antibody) at dilution of 1:50 (under 10x lens)

Immunohistochemistry of paraffin-embedded human pancreas tissue slide using Catalog No:107884(ALS2 Antibody) at dilution of 1:50 (under 40x lens)