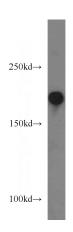

## **Antibody description**

ALS2 Rabbit Polyclonal antibody. Positive IP detected in HEK-293 cells. Positive WB detected in HEK-293 cells. Positive IF detected in HEK-293 cells. Positive IHC detected in human pancreas tissue. Observed molecular weight by Westernblot: 185 kDa

#### **Validations**

HEK-293 cells were subjected to SDS PAGE followed by western blot with Catalog No:107884(ALS2 antibody) at dilution of 1:500

IP Result of anti-ALS2 (IP:Catalog No:107884, 4ug; Detection:Catalog No:107884 1:300) with HEK-293 cells lysate 4000ug.