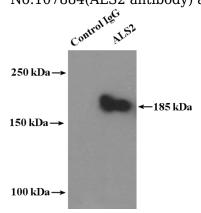

## **Antibody description**

ALS2 Rabbit Polyclonal antibody. Positive IP detected in HEK-293 cells. Positive WB detected in HEK-293 cells. Positive IF detected in HEK-293 cells. Positive IHC detected in human pancreas tissue. Observed molecular weight by Westernblot: 185 kDa

#### **Validations**

HEK-293 cells were subjected to SDS PAGE followed by western blot with Catalog No:107884(ALS2 antibody) at dilution of 1:500

IP Result of anti-ALS2 (IP:Catalog No:107884, 4ug; Detection:Catalog No:107884 1:300) with HEK-293 cells lysate 4000ug.