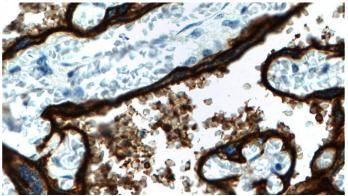

#### Validations

Immunohistochemistry of paraffin-embedded human placenta tissue slide using Catalog No:107882(ALPPL2 Antibody) at dilution of 1:200 (under 10x lens).

Immunohistochemistry of paraffin-embedded human placenta tissue slide using Catalog No:107882(ALPPL2 Antibody) at dilution of 1:200 (under 40x lens).