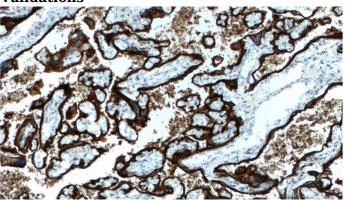

#### Validations

Immunohistochemistry of paraffin-embedded human placenta tissue slide using Catalog No:107882(ALPPL2 Antibody) at dilution of 1:200 (under 10x lens).

Immunohistochemistry of paraffin-embedded human placenta tissue slide using Catalog No:107882(ALPPL2 Antibody) at dilution of 1:200 (under 40x lens).