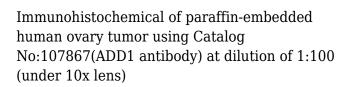

## Antibody description

Alpha adducin Rabbit Polyclonal antibody. Positive IHC detected in human ovary tumor tissue. Positive WB detected in K-562 cells, mouse testis tissue. Observed molecular weight by Westernblot: 115-120kd