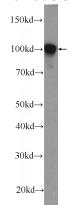

## alpha Actinin antibody

Catalog Number: 107865

**Product name** 

alpha Actinin antibody

**Specificity** 

Human, Mouse, Rat; other species not tested.

**Antibody description** 

alpha Actinin Rabbit Polyclonal antibody. Positive WB detected in C6 cells, human spleen tissue, mouse spleen tissue, NIH/3T3 cells. Observed molecular weight by Western-blot: 100-105kd

## **Validations**

C6 cells were subjected to SDS PAGE followed by western blot with Catalog No:107865(a-Actinin Antibody) at dilution of 1:2000