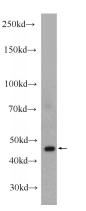

#### Antibody description

alpha Actin Rabbit Polyclonal antibody. Positive IHC detected in human heart tissue, human colon tissue, human skeletal muscle tissue, human small intestine tissue. Positive WB detected in mouse heart tissue. Observed molecular weight by Western-blot: 42-45 kDa

## Validations

mouse heart tissue were subjected to SDS PAGE followed by western blot with Catalog No:107864(ACTC1 Antibody) at dilution of 1:1000

Immunohistochemical of paraffin-embedded human heart using Catalog No:107864(ACTC1 antibody) at dilution of 1:100 (under 10x lens)