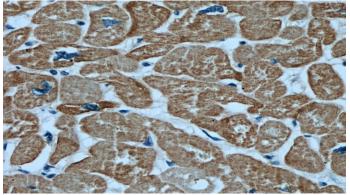

Immunohistochemical of paraffin-embedded human heart using Catalog No:107864(ACTC1 antibody) at dilution of 1:100 (under 40x lens)