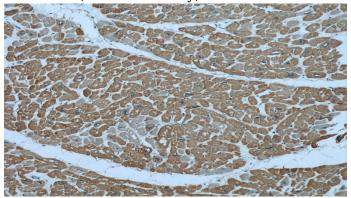

## Validations

mouse heart tissue were subjected to SDS PAGE followed by western blot with Catalog No:107864(ACTC1 Antibody) at dilution of 1:1000

Immunohistochemical of paraffin-embedded human heart using Catalog No:107864(ACTC1 antibody) at dilution of 1:100 (under 10x lens)