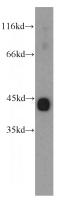

## Antibody description

alpha Actin Rabbit Polyclonal antibody. Positive WB detected in mouse heart tissue, mouse skeletal muscle tissue, mouse thymus tissue. Positive IP detected in mouse heart tissue. Observed molecular weight by Western-blot: 42 kDa

# Validations

mouse heart tissue were subjected to SDS PAGE followed by western blot with Catalog No:107863(ACTC1 antibody) at dilution of 1:800

IP Result of anti-ACTC1 (IP:Catalog No:107863, 4ug; Detection:Catalog No:107863 1:800) with mouse heart tissue lysate 3200ug.