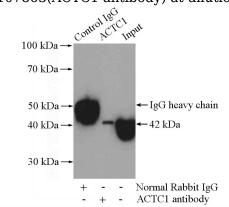

# Validations

mouse heart tissue were subjected to SDS PAGE followed by western blot with Catalog No:107863(ACTC1 antibody) at dilution of 1:800

IP Result of anti-ACTC1 (IP:Catalog No:107863, 4ug; Detection:Catalog No:107863 1:800) with mouse heart tissue lysate 3200ug.