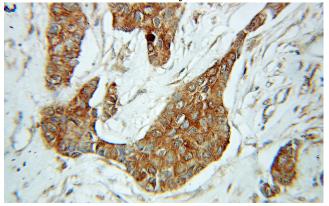

# **Antibody description**

AHCY Rabbit Polyclonal antibody. Positive WB detected in mouse thymus tissue, HeLa cells. Positive IHC detected in human breast cancer tissue. Observed molecular weight by Westernblot: 48 kDa

# Validations

mouse thymus tissue were subjected to SDS PAGE followed by western blot with Catalog No:107842(AHCY antibody) at dilution of 1:1000

Immunohistochemical of paraffin-embedded human breast cancer using Catalog No:107842(AHCY antibody) at dilution of 1:100 (under 10x lens)