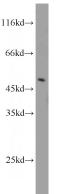

# **Antibody description**

AHCY Rabbit Polyclonal antibody. Positive WB detected in mouse thymus tissue, HeLa cells. Positive IHC detected in human breast cancer tissue. Observed molecular weight by Westernblot: 48 kDa

# Validations

mouse thymus tissue were subjected to SDS PAGE followed by western blot with Catalog No:107842(AHCY antibody) at dilution of 1:1000

Immunohistochemical of paraffin-embedded human breast cancer using Catalog No:107842(AHCY antibody) at dilution of 1:100 (under 10x lens)