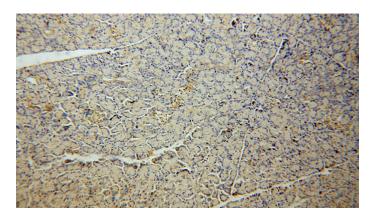

#### Validations

Immunohistochemical of paraffin-embedded human pancreas using Catalog No:107841(AGXT2L2 antibody) at dilution of 1:50 (under 10x lens)

Immunohistochemical of paraffin-embedded human pancreas using Catalog No:107841(AGXT2L2 antibody) at dilution of 1:50 (under 40x lens)