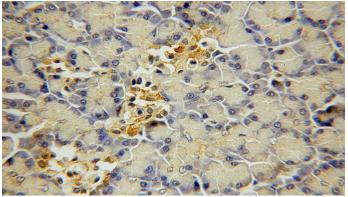

#### Validations

Immunohistochemical of paraffin-embedded human pancreas using Catalog No:107841(AGXT2L2 antibody) at dilution of 1:50 (under 10x lens)

Immunohistochemical of paraffin-embedded human pancreas using Catalog No:107841(AGXT2L2 antibody) at dilution of 1:50 (under 40x lens)