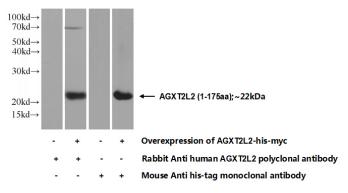

Transfected HEK-293 cells were subjected to SDS PAGE followed by western blot with Catalog No:107841(AGXT2L2 Antibody) at dilution of 1:1000