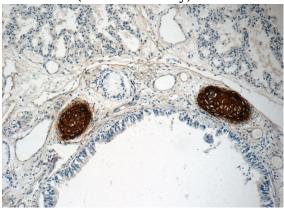

#### **Validations**

ROS1728 cells were subjected to SDS PAGE followed by western blot with Catalog No:107829(ACAN Antibody) at dilution of 1:600

Immunohistochemistry of paraffin-embedded human lung tissue slide using Catalog No:107829(ACAN Antibody) at dilution of 1:400 (under 10x lens)