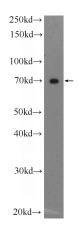

# **Antibody description**

Aggrecan Rabbit Polyclonal antibody. Positive IHC detected in human lung tissue. Positive WB detected in ROS1728 cells. Observed molecular weight by Western-blot: 70 kDa

#### **Validations**

ROS1728 cells were subjected to SDS PAGE followed by western blot with Catalog No:107829(ACAN Antibody) at dilution of 1:600

Immunohistochemistry of paraffin-embedded human lung tissue slide using Catalog No:107829(ACAN Antibody) at dilution of 1:400 (under 10x lens)