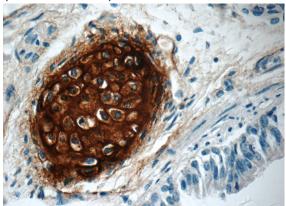

Immunohistochemistry of paraffin-embedded human lung tissue slide using Catalog No:107829(ACAN Antibody) at dilution of 1:400 (under 40x lens)