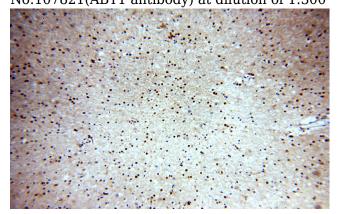

Immunohistochemical of paraffin-embedded human brain using Catalog No:107821(ABT1 antibody) at dilution of 1:100 (under 10x lens)