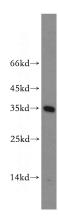

## **ABT1** antibody

Catalog Number: 107821

Product name

ABT1 antibody

**Specificity** 

Human, Mouse, Rat; other species not tested.

**Antibody description** 

ABT1 Rabbit Polyclonal antibody. Positive WB detected in mouse liver tissue, HeLa cells. Positive IHC detected in human brain tissue. Observed molecular weight by Western-blot: 31-32 kDa

**Dilutions** 

Recommended Dilution:

WB: 1:200-1:1000

IHC: 1:20-1:200 **Validations** 

mouse liver tissue were subjected to SDS PAGE followed by western blot with Catalog No:107821(ABT1 antibody) at dilution of 1:300