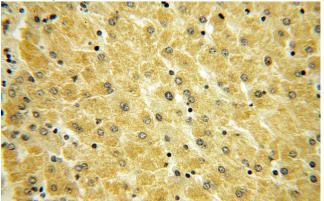

Immunohistochemical of paraffin-embedded human liver using Catalog No:107819(ABLIM1

# ABLIM1 antibody

Catalog Number: 107819

antibody) at dilution of 1:100 (under 40x lens)