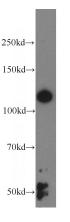

#### Antibody description

ABLIM1 Rabbit Polyclonal antibody. Positive IHC detected in human liver tissue. Positive WB detected in HEK-293 cells, HeLa cells, Y79 cells. Observed molecular weight by Western-blot: 48-52 kDa,105-110 kDa

# Validations

HEK-293 cells were subjected to SDS PAGE followed by western blot with Catalog No:107819(ABLIM1 antibody) at dilution of 1:1000

Immunohistochemical of paraffin-embedded human liver using Catalog No:107819(ABLIM1 antibody) at dilution of 1:100 (under 10x lens)