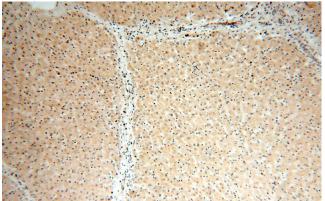

# Validations

HEK-293 cells were subjected to SDS PAGE followed by western blot with Catalog No:107819(ABLIM1 antibody) at dilution of 1:1000

Immunohistochemical of paraffin-embedded human liver using Catalog No:107819(ABLIM1 antibody) at dilution of 1:100 (under 10x lens)

Immunohistochemical of paraffin-embedded human liver using Catalog No:107819(ABLIM1