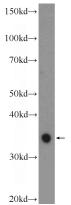

## **ABHD6** antibody

Catalog Number: 107816

**Product name** 

ABHD6 antibody

**Specificity** 

Human, Mouse; other species not tested.

**Antibody description** 

ABHD6 Rabbit Polyclonal antibody. Positive WB detected in RAW 264.7 cells. Observed molecular weight by Western-blot: 35-40 kDa

## **Validations**

RAW 264.7 cells were subjected to SDS PAGE followed by western blot with Catalog No:107816(ABHD6 Antibody) at dilution of 1:300