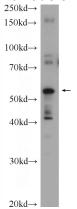

## **ABHD15** antibody

Catalog Number: 107813

**Product name** 

ABHD15 antibody

**Specificity** 

Human, Mouse; other species not tested.

**Antibody description** 

ABHD15 Rabbit Polyclonal antibody. Positive WB detected in mouse lung tissue, Transfected HEK-293 cells. Observed molecular weight by Western-blot: 52 kDa

**Dilutions** 

Recommended Dilution:

WB: 1:200-1:1000

**Validations** 

mouse lung tissue were subjected to SDS PAGE followed by western blot with Catalog No:107813(ABHD15 Antibody) at dilution of 1:300