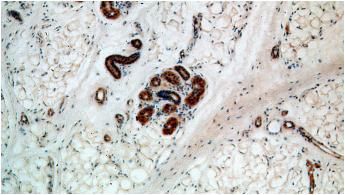

## **Antibody description**

ABHD12B Rabbit Polyclonal antibody. Positive WB detected in mouse skin tissue, mouse kidney tissue. Positive IHC detected in human skin. Observed molecular weight by Western-blot: 41kd,29kd

## Validations

mouse skin tissue were subjected to SDS PAGE followed by western blot with Catalog No:107810(ABHD12B antibody) at dilution of 1:200

Immunohistochemical of paraffin-embedded human skin using Catalog No:107810(ABHD12B antibody) at dilution of 1:50 (under 10x lens)