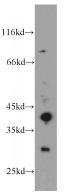

## **Antibody description**

ABHD12B Rabbit Polyclonal antibody. Positive WB detected in mouse skin tissue, mouse kidney tissue. Positive IHC detected in human skin. Observed molecular weight by Western-blot: 41kd,29kd

## Validations

mouse skin tissue were subjected to SDS PAGE followed by western blot with Catalog No:107810(ABHD12B antibody) at dilution of 1:200

Immunohistochemical of paraffin-embedded human skin using Catalog No:107810(ABHD12B antibody) at dilution of 1:50 (under 10x lens)