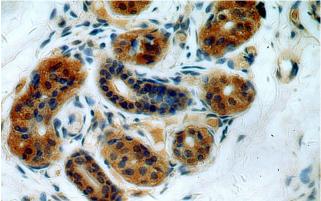

# ABHD12B antibody

Catalog Number: 107810

**NovoPro** 

 $Immunohistochemical \ of \ paraffin-embedded$ 

human skin using Catalog No:107810(ABHD12B antibody) at dilution of 1:50 (under 40x lens)