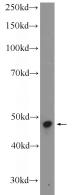

## **Antibody description**

ABHD1 Rabbit Polyclonal antibody. Positive WB detected in mouse heart tissue. Observed molecular weight by Western-blot: 48 kDa

# Validations

mouse heart tissue were subjected to SDS PAGE followed by western blot with Catalog No:107809(ABHD1 Antibody) at dilution of 1:600