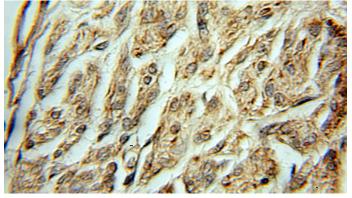

#### Antibody description

ABCE1 Rabbit Polyclonal antibody. Positive IHC detected in human ovary tumor. Positive WB detected in HEK-293 cells. Observed molecular weight by Western-blot: 67kd

Immunohistochemical of paraffin-embedded human ovary tumor using Catalog No:107804(ABCE1 antibody) at dilution of 1:50 (under 10x lens)