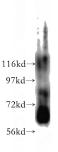

#### Antibody description

ABCE1 Rabbit Polyclonal antibody. Positive IHC detected in human ovary tumor. Positive WB detected in HEK-293 cells. Observed molecular weight by Western-blot: 67kd

#### Dilutions

Recommended Dilution:

WB: 1:500-1:5000

IHC: 1:20-1:200 **Validations** 

HEK-293 cells were subjected to SDS PAGE followed by western blot with Catalog No:107804(ABCE1 antibody) at dilution of 1:1500