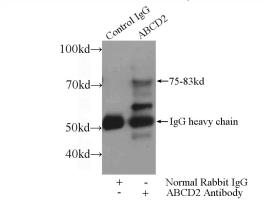

IP Result of anti-ABCD2 (IP:Catalog No:107803, 4ug; Detection:Catalog No:107803 1:300) with A431 cells lysate 1200ug.