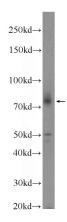

## **ABCD2** antibody

Catalog Number: 107803

Product name

ABCD2 antibody

**Specificity** 

Human, Mouse, Rat; other species not tested.

**Antibody description** 

ABCD2 Rabbit Polyclonal antibody. Positive WB detected in mouse cerebellum tissue. Positive IP detected in A431 cells. Observed molecular weight by Western-blot: 75 kDa

**Dilutions** 

Recommended Dilution:

WB: 1:200-1:1000

IP: 1:200-1:1000 **Validations** 

mouse cerebellum tissue were subjected to SDS PAGE followed by western blot with Catalog No:107803(ABCD2 Antibody) at dilution of 1:300