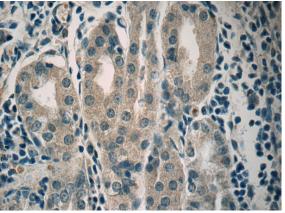

#### Validations

Immunohistochemistry of paraffin-embedded human heart tissue slide using Catalog No:107795(ADM2 Antibody) at dilution of 1:50 under 40x lens

Immunohistochemistry of paraffin-embedded human stomach tissue slide using Catalog No:107795(ADM2 Antibody) at dilution of 1:50 under 40x lens