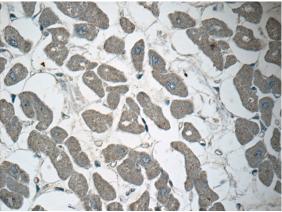

#### Validations

Immunohistochemistry of paraffin-embedded human heart tissue slide using Catalog No:107795(ADM2 Antibody) at dilution of 1:50 under 40x lens

Immunohistochemistry of paraffin-embedded human stomach tissue slide using Catalog No:107795(ADM2 Antibody) at dilution of 1:50 under 40x lens