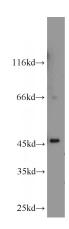

# **Antibody description**

ADHFE1 Rabbit Polyclonal antibody. Positive WB detected in rat kidney tissue, mouse heart tissue. Positive IHC detected in human liver tissue. Observed molecular weight by Western-blot: 50 kDa,45 kDa

#### **Validations**

rat kidney tissue were subjected to SDS PAGE followed by western blot with Catalog No:107791(ADHFE1 antibody) at dilution of 1:1000

Immunohistochemical of paraffin-embedded human liver using Catalog No:107791(ADHFE1 antibody) at dilution of 1:50 (under 10x lens)