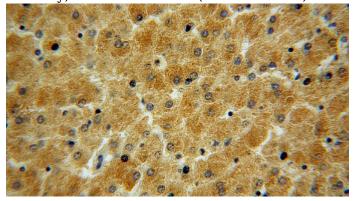

Immunohistochemical of paraffin-embedded human liver using Catalog No:107791(ADHFE1 antibody) at dilution of 1:50 (under 40x lens)