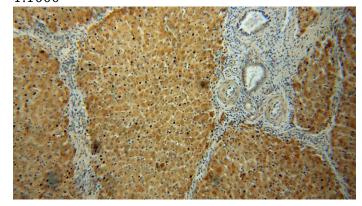

#### **Validations**

rat kidney tissue were subjected to SDS PAGE followed by western blot with Catalog No:107791(ADHFE1 antibody) at dilution of 1:1000

Immunohistochemical of paraffin-embedded human liver using Catalog No:107791(ADHFE1 antibody) at dilution of 1:50 (under 10x lens)