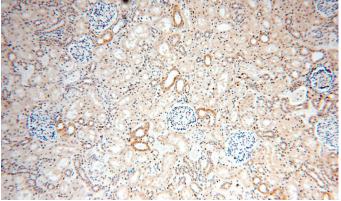

# IHC: 1:20-1:200 Validations

mouse liver tissue were subjected to SDS PAGE followed by western blot with Catalog No:107788(ADH4 antibody) at dilution of 1:200

Immunohistochemical of paraffin-embedded human kidney using Catalog No:107788(ADH4 antibody) at dilution of 1:50 (under 10x lens)