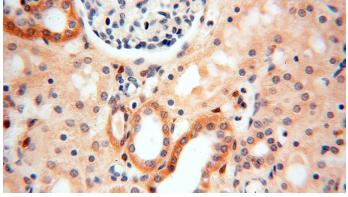

Immunohistochemical of paraffin-embedded human kidney using Catalog No:107788(ADH4 antibody) at dilution of 1:50 (under 40x lens)