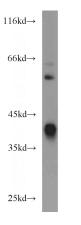

# IHC: 1:20-1:200 Validations

mouse liver tissue were subjected to SDS PAGE followed by western blot with Catalog No:107788(ADH4 antibody) at dilution of 1:200

Immunohistochemical of paraffin-embedded human kidney using Catalog No:107788(ADH4 antibody) at dilution of 1:50 (under 10x lens)