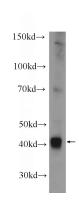

**Antibody description** 

ADH1B Rabbit Polyclonal antibody. Positive WB detected in mouse liver tissue. Observed molecular weight by Western-blot: 40 kDa

**Preparation** 

This antibody was obtained by immunization of ADH1B recombinant protein (Accession Number: NM\_000668). Purification method: Antigen affinity purified.

## **Validations**

mouse liver tissue were subjected to SDS PAGE followed by western blot with Catalog No:107786(ADH1B Antibody) at dilution of 1:1000