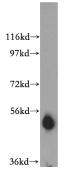

## **Antibody description**

ADAT1 Rabbit Polyclonal antibody. Positive WB detected in human heart tissue, human kidney tissue. Observed molecular weight by Westernblot: 55kd

# Validations

human heart tissue were subjected to SDS PAGE followed by western blot with Catalog No:107776(ADAT1 antibody) at dilution of 1:1000