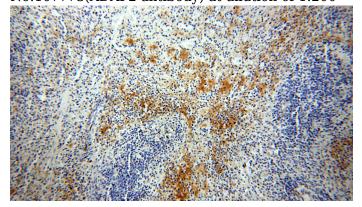

Immunohistochemical of paraffin-embedded human spleen using Catalog No:107773(ADAP2 antibody) at dilution of 1:50 (under 10x lens)

Immunohistochemical of paraffin-embedded human spleen using Catalog No:107773(ADAP2 antibody) at dilution of 1:50 (under 40x lens)