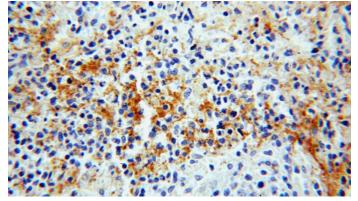

Immunohistochemical of paraffin-embedded human spleen using Catalog No:107773(ADAP2 antibody) at dilution of 1:50 (under 10x lens)

Immunohistochemical of paraffin-embedded human spleen using Catalog No:107773(ADAP2 antibody) at dilution of 1:50 (under 40x lens)