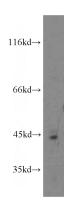

## **Antibody description**

ADAP2 Rabbit Polyclonal antibody. Positive IHC detected in human spleen. Positive WB detected in human placenta tissue. Observed molecular weight by Western-blot: 44kd

#### **Dilutions**

Recommended Dilution:

WB: 1:200-1:1000

IHC: 1:20-1:200 **Validations** 

human placenta tissue were subjected to SDS PAGE followed by western blot with Catalog No:107773(ADAP2 antibody) at dilution of 1:200