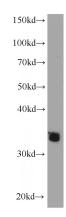

## **Antibody description**

ADAM28 Rabbit Polyclonal antibody. Positive IP detected in mouse lung tissue. Positive WB detected in mouse lung tissue, BxPC-3 cells, mouse colon tissue, mouse liver tissue, mouse small intestine tissue, mouse spleen tissue, PC-13 cells. Observed molecular weight by Western-blot: 35 kDa

#### **Validations**

mouse lung tissue were subjected to SDS PAGE followed by western blot with Catalog No:107766(ADAM28 antibody) at dilution of 1:800

IP Result of anti-ADAM28 (IP:Catalog No:107766, 4ug; Detection:Catalog No:107766 1:800) with mouse lung tissue lysate 3600ug.