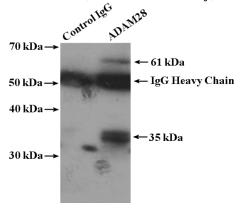

#### **Validations**

mouse lung tissue were subjected to SDS PAGE followed by western blot with Catalog No:107766(ADAM28 antibody) at dilution of 1:800

IP Result of anti-ADAM28 (IP:Catalog No:107766, 4ug; Detection:Catalog No:107766 1:800) with mouse lung tissue lysate 3600ug.