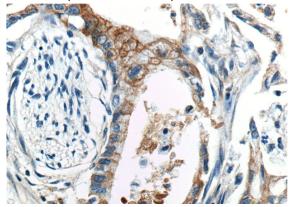

Immunohistochemistry of paraffin-embedded human pancreas cancer tissue slide using Catalog No:107763(ADAM17-Specific Antibody) at dilution of 1:200 (under 40x lens).