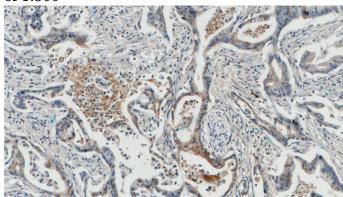

## **Validations**

human placenta tissue were subjected to SDS PAGE followed by western blot with Catalog No:107763(ADAM17-Specific antibody) at dilution of 1:500

Immunohistochemistry of paraffin-embedded human pancreas cancer tissue slide using Catalog No:107763(ADAM17-Specific Antibody) at dilution of 1:200 (under 10x lens).