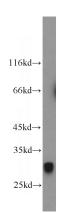

# **Antibody description**

ADAM17-Specific Rabbit Polyclonal antibody. Positive WB detected in human placenta tissue. Positive IHC detected in human pancreas cancer tissue. Observed molecular weight by Westernblot: 29 kDa

## **Validations**

human placenta tissue were subjected to SDS PAGE followed by western blot with Catalog No:107763(ADAM17-Specific antibody) at dilution of 1:500

Immunohistochemistry of paraffin-embedded human pancreas cancer tissue slide using Catalog No:107763(ADAM17-Specific Antibody) at dilution of 1:200 (under 10x lens).