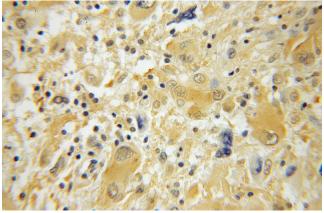

## **Antibody description**

ACYP2 Rabbit Polyclonal antibody. Positive WB detected in mouse skeletal muscle tissue. Positive IHC detected in human medulloblastoma. Observed molecular weight by Western-blot: 11kd

## IHC: 1:20-1:200 Validations

mouse skeletal muscle tissue were subjected to SDS PAGE followed by western blot with Catalog No:107758(ACYP2 antibody) at dilution of 1:500

Immunohistochemical of paraffin-embedded human medulloblastoma using Catalog No:107758(ACYP2 antibody) at dilution of 1:50 (under 10x lens)