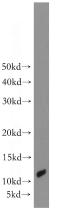

## **Antibody description**

ACYP2 Rabbit Polyclonal antibody. Positive WB detected in mouse skeletal muscle tissue. Positive IHC detected in human medulloblastoma. Observed molecular weight by Western-blot: 11kd

## IHC: 1:20-1:200 Validations

mouse skeletal muscle tissue were subjected to SDS PAGE followed by western blot with Catalog No:107758(ACYP2 antibody) at dilution of 1:500

Immunohistochemical of paraffin-embedded human medulloblastoma using Catalog No:107758(ACYP2 antibody) at dilution of 1:50 (under 10x lens)